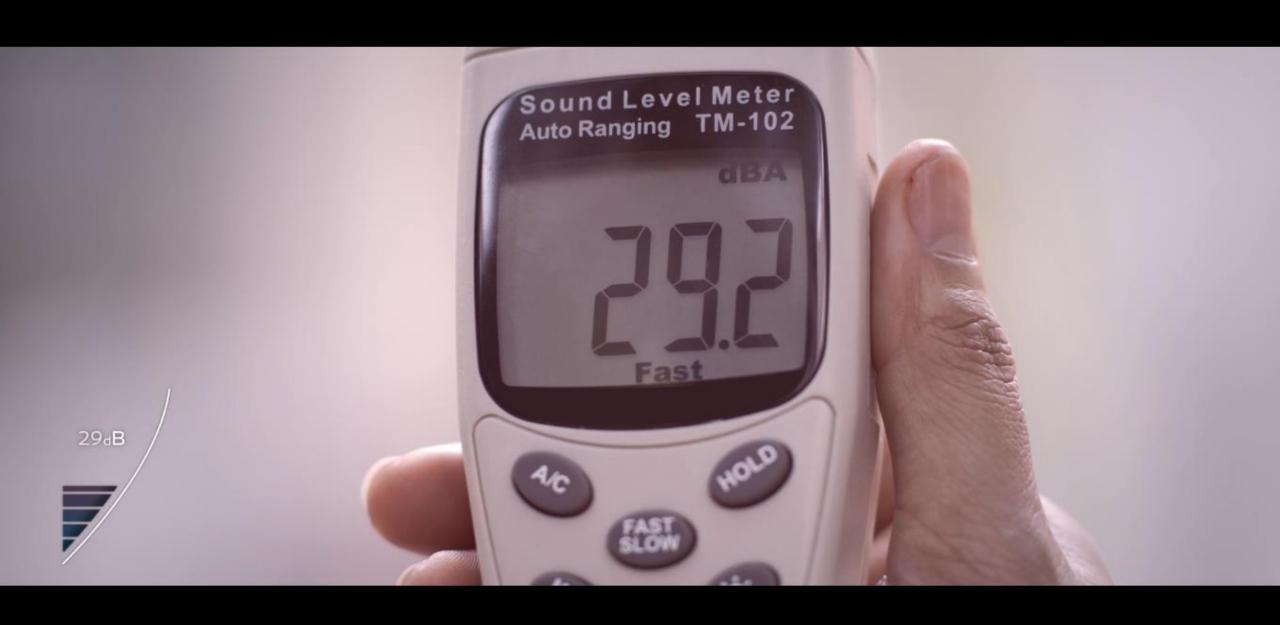

#### **E-PEDAL**

Enables acceleration, deceleration and complete stop in one simple movement

# ONE PEDAL DRIVING EXPERIENCE

BRAKE USAGE REDUCED BY 90% IN CITY DRIVING

Australia **Indonesia Hong Kong** Korea Malaysia **New Zealand Philippines Singapore Thailand** 

2 IN 3
NISSAN
NOTES
SOLD IN
JAPAN ARE
E-POWER
DRIVEN