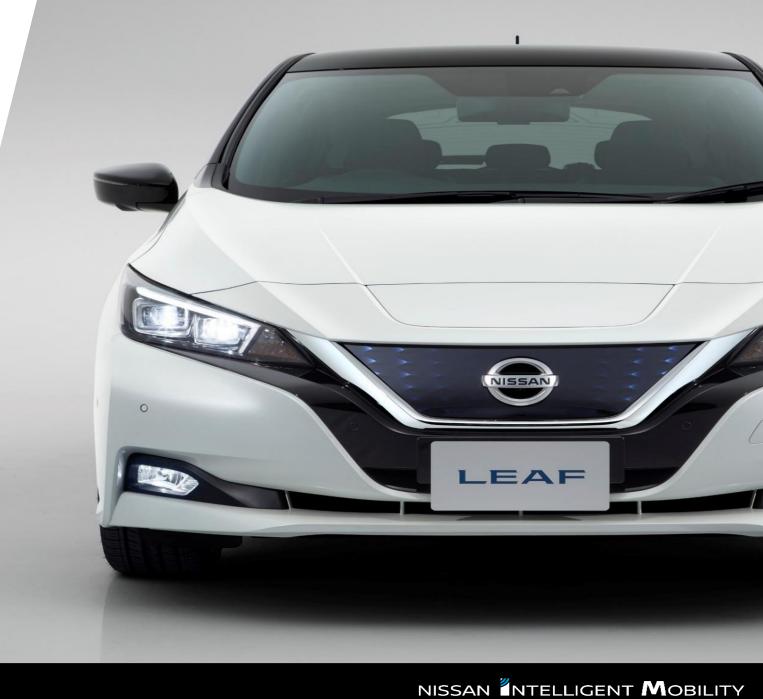

LEAF

#### WORLD'S BEST-SELLING EV

400k+ sold 10 billion km driven Sold in 51 markets

111 awards

- World Car of the Year
- o Japan Car of the Year
- o Europe Car of the Year
- o World Green Car
- Australia's Green Innovation Award

#### THE ICON OF NISSAN INTELLIGENT MOBILITY

More Boost

More Confidence

More Connected