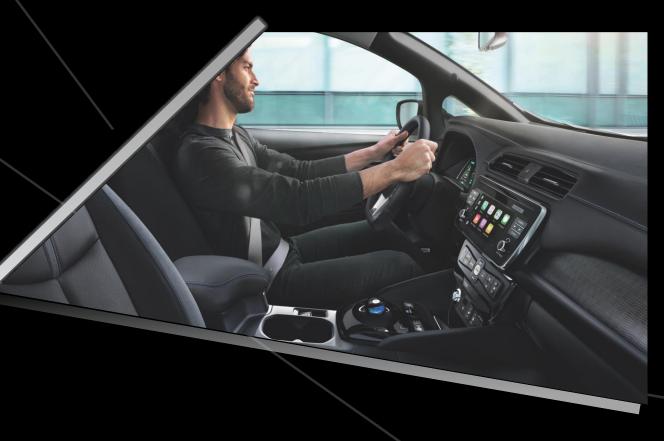

#### **E-PEDAL**

Enables acceleration, deceleration and complete stop in one simple movement

#### NISSAN CONNECT EV APP

Manage your car through your smartphone