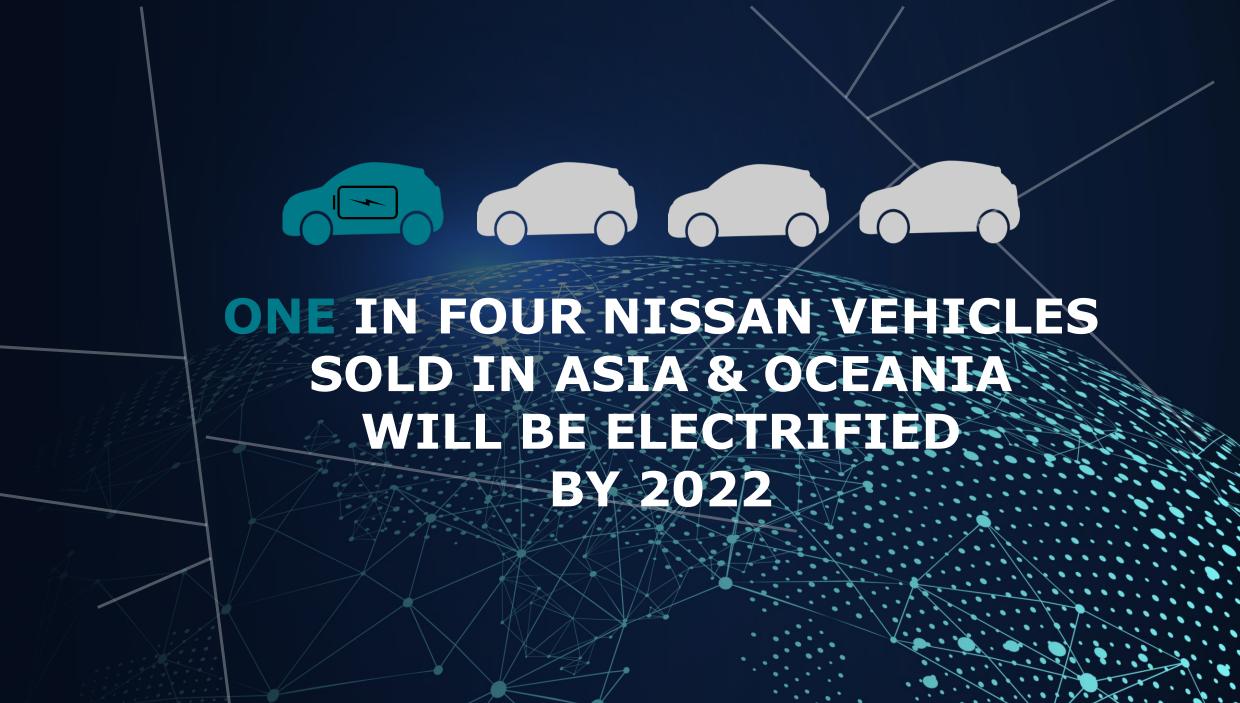

### E-POWER

GROWING DEMAND FOR EVS IN SOUTH EAST ASIA

37%
OF CAR BUYERS
CONSIDER BUYING
AN EV AS THEIR
NEXT CAR

70%
WOULD SWITCH IF
CHARGING STATIONS
ARE INSTALLED IN
APARTMENT
BUILDINGS

OF EVS ACROSS
SOUTHEAST
ASIA