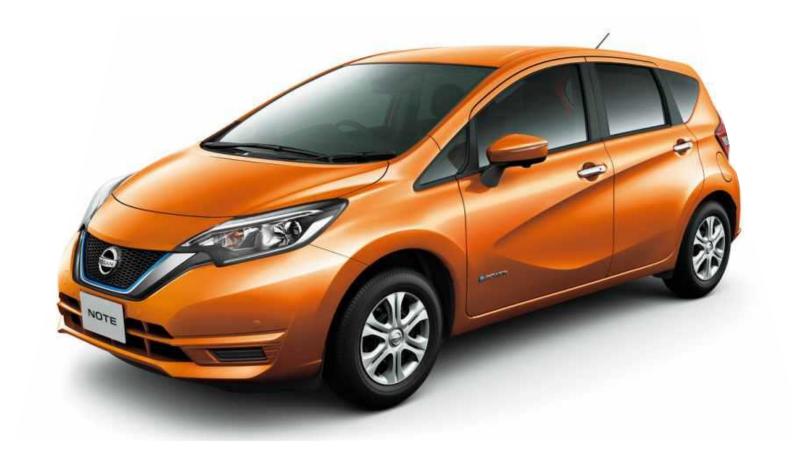

# ONE PEDAL DRIVING EXPERIENCE

BRAKE USAGE REDUCED BY 90% IN CITY DRIVING

Australia **Indonesia Hong Kong** Korea Malaysia **New Zealand Philippines Singapore Thailand** 

2 IN 3
NISSAN
NOTES
SOLD IN
JAPAN ARE
E-POWER
DRIVEN