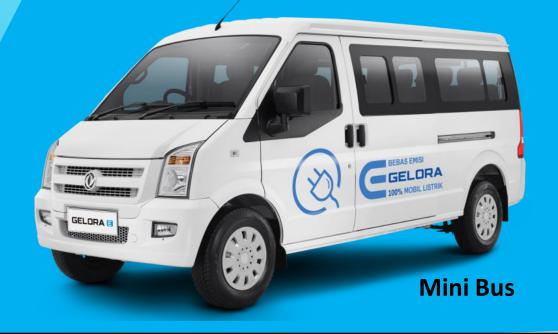

#### PT. Sokonindo Automobile Factory

PT. Sokonindo Automobile factory have a flexible production line that can produce Commercial Vehicle, MPV, SUV, EV model. PT. Sokonindo Automobile EV Product

**GELORA-E Series** (Launch in 2021)

## Bring more model to Indonesia Market

Following market need and bring more model to Indonesia Market according by market need.