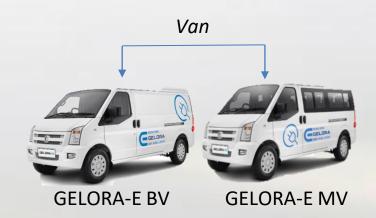

#### **COMMERCIAL VEHICLE**

#### PT. Sokonindo Automobile Factory

PT. Sokonindo Automobile factory have a flexible production line that can produce Commercial Vehicle, MPV, SUV, EV model. PT. Sokonindo Automobile EV Product

**GELORA-E Series** (Launch in 2021)