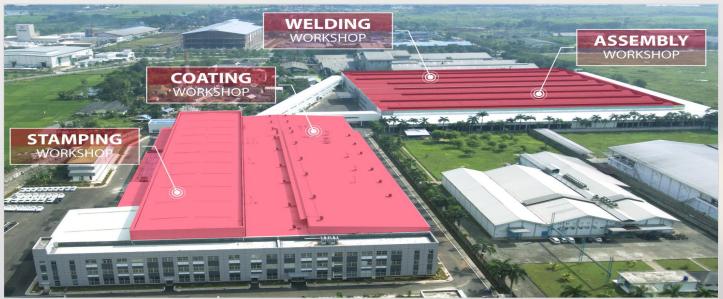

#### PT. Sokonindo Automobile Factory

PT. Sokonindo Automobile factory have a flexible production line that can produce Commercial Vehicle, MPV, SUV, EV model. PT. Sokonindo Automobile EV Product

**GELORA-E Series** (Launch in 2021)