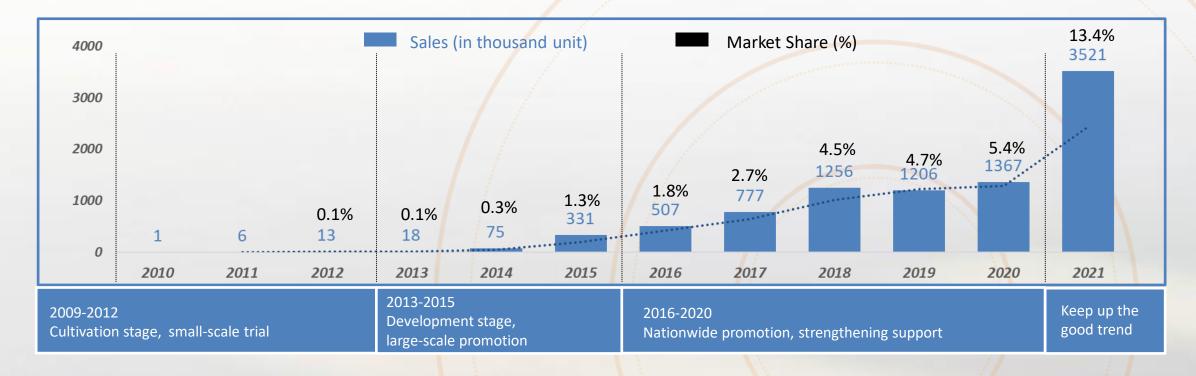

## **China's Last 10 Year EV Development**

In 10 years China EV development, sales volume increase 3500 times, Market share increase to 13.4%