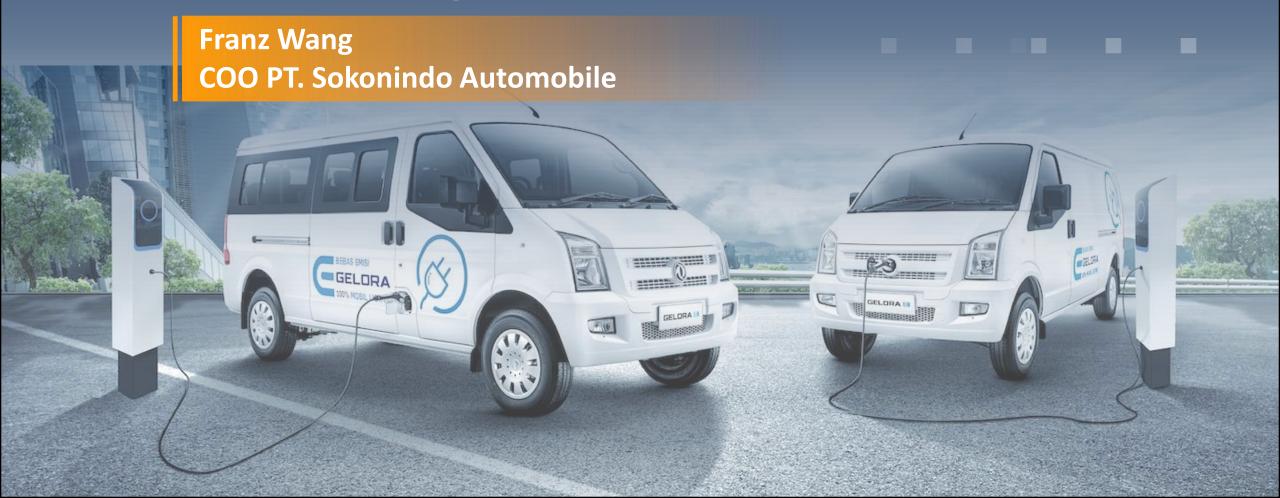

#### PT. Sokonindo Automobile Factory

PT. Sokonindo Automobile factory have a flexible production line that can produce Commercial Vehicle, MPV, SUV, EV model. PT. Sokonindo Automobile EV Product

**GELORA-E Series** (Launch in 2021)

**Eco-friendly**Pure electric power,
zero emission.

**Go-Green**Reduce a fossil fuel consumption.

Battery Capacity : 42 Kwh
Driving Range : ≥300 Km
NEDC Energy Consumption/100Km : 14,2 Kwh

Electricity cost just Rp 200 / km