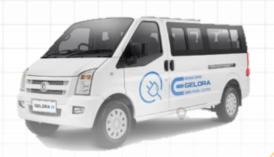

#### PT. Sokonindo Automobile Factory

PT. Sokonindo Automobile factory have a flexible production line that can produce Commercial Vehicle, MPV, SUV, EV model. PT. Sokonindo Automobile EV Product

**GELORA-E Series** (Launch in 2021)

**Eco-friendly**Pure electric power,
zero emission.

**Go-Green**Reduce a fossil fuel consumption.

Battery Capacity : 42 Kwh
Driving Range : ≥300 Km
NEDC Energy Consumption/100Km : 14,2 Kwh

Electricity cost just Rp 200 / km